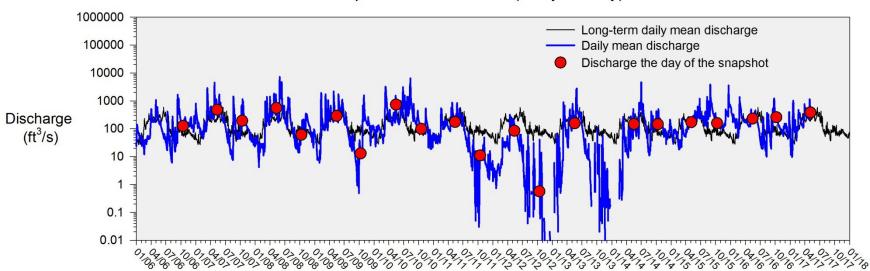

Table 1. Discharge of Squaw Creek near Ames during Squaw Creek Watershed snapshots.

## **Squaw Creek near Ames**

| U.S.G.S. Gaging Station | Discharge (cubic feet per second) | Discharge as a percentage of long-term daily mean discharge for given day |
|-------------------------|-----------------------------------|---------------------------------------------------------------------------|
| October 14, 2006        | 125                               | 174%                                                                      |
| May 12, 2007            | 480                               | 196%                                                                      |
| October 13, 2007        | 194                               | 206%                                                                      |
| May 10, 2008            | 553                               | 258%                                                                      |
| October 11, 2008        | 61                                | 64%                                                                       |
| May 16, 2009            | 291                               | 120%                                                                      |
| October 10, 2009        | 13                                | 19%                                                                       |
| May 15, 2010            | 734                               | 326%                                                                      |
| October 17, 2010        | 99                                | 141%                                                                      |
| May 14, 2011            | 140                               | 50%                                                                       |
| October 15, 2011        | 11                                | 13%                                                                       |
| May 12, 2012            | 85                                | 34%                                                                       |
| October 13, 2012        | 0.57                              | <1%                                                                       |
| May 18, 2013            | 157                               | 60%                                                                       |
| October 12, 2013        | 0                                 | 0%                                                                        |
| May 17, 2014            | 147                               | 60%                                                                       |
| October 11, 2014        | 145                               | 151%                                                                      |
| May 2, 2015             | 156                               | 76%                                                                       |
| October 10, 2015        | 159                               | 256%                                                                      |
| May 15, 2016            | 230                               | 99%                                                                       |
| October 8, 2016         | 257                               | 443%                                                                      |
| May 6, 2017             | 384                               | 203%                                                                      |
| May 18, 2019            | 408                               | 160%                                                                      |
| October 27, 2019        | 295                               | 383%                                                                      |
| May 30-31, 2020         | 605-489                           | 138-154%                                                                  |
| October 20, 2020        | 5 cfs                             | 0.06%                                                                     |